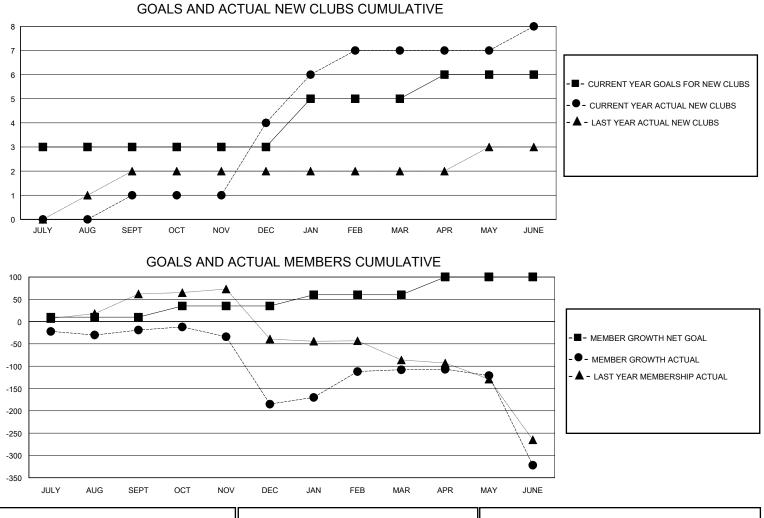

## MONTHLY MEMBERSHIP PROGRESS REPORT

District 3233 C

Results as of: 6/30/2020

| GMT:          |                       | LOC       | ATION INDIA   |               |                        |                         | GMT CA                                             |  |  |
|---------------|-----------------------|-----------|---------------|---------------|------------------------|-------------------------|----------------------------------------------------|--|--|
| Clubs         |                       |           |               | Members       |                        |                         |                                                    |  |  |
|               | RESULTS FOR 2019-2020 |           |               |               | RESULTS FOR 2019-2020  |                         |                                                    |  |  |
| QUARTER       | NEW CLUB GOAL         | NEW CLUBS | DROPPED CLUBS | QUARTER       | BER GROWTH NET<br>GOAL | MEMBER GROWTH<br>ACTUAL | DROPPED<br>MEMBERS ACTUAL<br>(including transfers) |  |  |
| JULY/AUG/SEPT | 3                     | 1         | 0             | JULY/AUG/SEPT | 10                     | 41                      | 55                                                 |  |  |
| OCT/NOV/DEC   | 0                     | 3         | 8             | OCT/NOV/DEC   | 25                     | 74                      | 236                                                |  |  |
| JAN/FEB/MAR   | 2                     | 3         | 1             | JAN/FEB/MAR   | 25                     | 217                     | 35                                                 |  |  |
| APR/MAY/JUNE  | 1                     | 1         | 0             | APR/MAY/JUNE  | 40                     | 99                      | 308                                                |  |  |